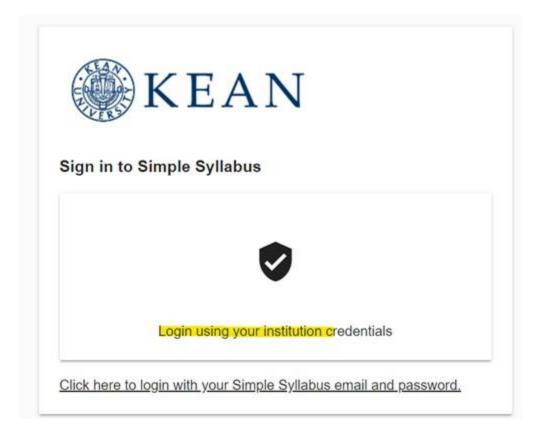

## Step 1:

Kean Simple Syllabus login: https://kean.simplesyllabus.com/en-US/login

Enter your Kean username and password. (Note, if you are already logged in Kean email, it will automatically log you in)