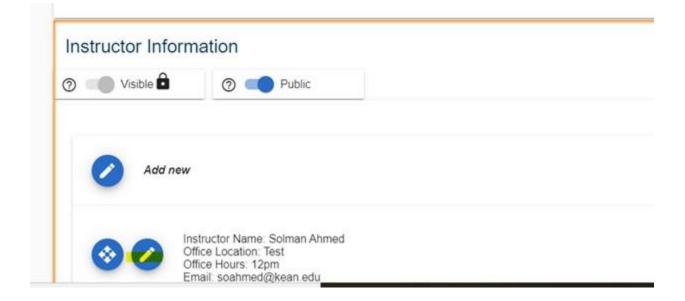

## Step 1:

Kean Simple Syllabus login: https://kean.simplesyllabus.com/en-US/login



Enter your Kean username and password. (Note, if you are already logged in Kean email, it will automatically log you in)



# Step 2:

Once logged in, you will see a tab for Dashboard:



Click on the Dashboard, and you will see your Course Section(s) with a pen icon next to it. Click on the pen icon and it will take you to the Syllabus template.

You should see sections with orange borders. Any sections with orange borders need your input. You can edit by clicking on the pen icon.

See sample screenshots below.

## Step 3:

Enter pertinent information in each section.

#### Instructor Information:



### Instructional Technique(s):

|           | •    | Visible | Ô  | (  | 0 🤇 | Pu | iblic |   |    |   |    |    |   |   |             |   |      |
|-----------|------|---------|----|----|-----|----|-------|---|----|---|----|----|---|---|-------------|---|------|
| 3         | I    | U       | X2 | x² | А•  | 12 | ·     | ۵ | ٩. | ≣ | Ì≡ | := | 瓕 | ī | 66 <b>-</b> | ھ |      |
| D         | Ω    | ?       | Ċ  | C  | 9   | Ð  |       |   |    |   |    |    |   |   |             |   |      |
| Type      |      | -       |    |    | -   | ·  |       |   |    |   |    |    |   |   |             |   | <br> |
| prnething | ning |         |    |    |     |    |       |   |    |   |    |    |   |   |             |   |      |
|           |      |         |    |    |     |    |       |   |    |