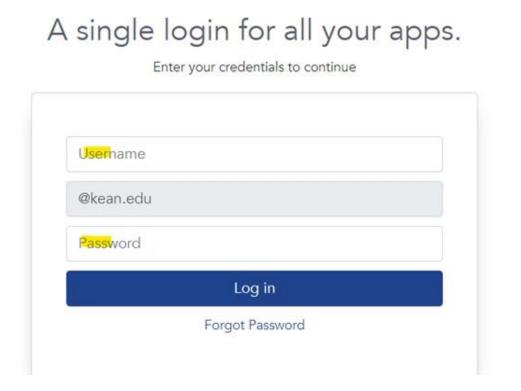

## Step 1:

Kean Simple Syllabus login: https://kean.simplesyllabus.com/en-US/login

Enter your Kean username and password. (Note, if you are already logged in Kean email, it will automatically log you in)