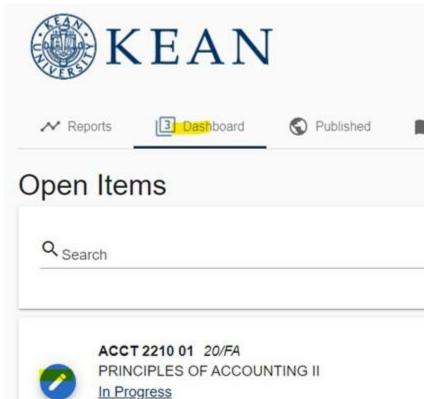

# Step 2:

Once logged in, you will see a tab for Dashboard:

Click on the Dashboard, and you will see your Course Section(s) with a pen icon next to it. Click on the pen icon and it will take you to the Syllabus template.

You should see sections with orange borders. Any sections with orange borders need your input. You can edit by clicking on the pen icon.

See sample screenshots below.