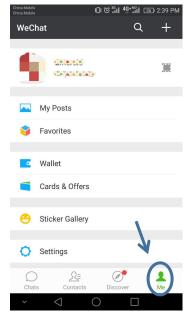

### • Pay by "Wechat" on phone

1. Download "Wechat" in App Store

2. Open "Wechat"  $\rightarrow$  Click "Me"

- 4. Click "Utilities" 5. Click "电"(electric) or "水"(water)  $\rightarrow$ III © 11 4G+46 II 35 2:40 PM 10 © 11 46+451 36 2:40 PM 生活缴费 Wallet WeChat Pay 4  $\odot$ [~] ● 煤 小 ≁电 Powered by Tencent e 宽带 🙆 固话 局 违章 4 ≆  $\bigcirc$ Mobile Top Up Transfer Wealth 📫 电视  $\bigcirc$ 6 ථ් QQ Coins Public Services Jtilitie • A Card Repay Red Packet Go Dutch 帮助中心 | 缴费记录 <1 $\bigcirc$
- 6. Input the account number & click "查询"(check) → 7. "立即缴费"(pay now)