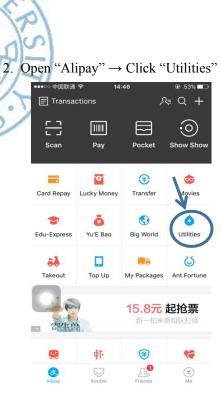

8

1. Download "Alipay" in App Store

7

4. Click "国网浙江省电力公司"

#### if you need to pay electric bill

5. Input the account number & click "Next"

3. Click "电费"(electric) or "水费"(water)

 $\rightarrow$ 

Click "温州市公用集团自来水公司"