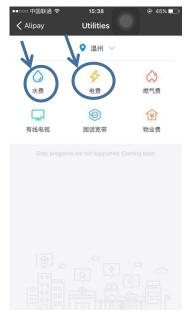

### • Pay by "Wechat" on phone

1. Download "Wechat" in App Store

2. Open "Wechat"  $\rightarrow$  Click "Me"

- 4. Click "Utilities" 5. Click "电"(electric) or "水"(water)  $\rightarrow$ III © 11 4G+46 II 35 2:40 PM 10 © 11 46+451 36 2:40 PM 生活缴费 Wallet WeChat Pay 4  $\odot$ [~] ● 煤 小 ≁电 Powered by Tencent e 宽带 🙆 固话 局 违章 4 ≆  $\bigcirc$ Mobile Top Up Transfer Wealth 📫 电视  $\bigcirc$ 6 ථ් QQ Coins Public Services Jtilitie • A Card Repay Red Packet Go Dutch 帮助中心 | 缴费记录 <1 $\bigcirc$
- 6. Input the account number & click "查询"(check) → 7. "立即缴费"(pay now)