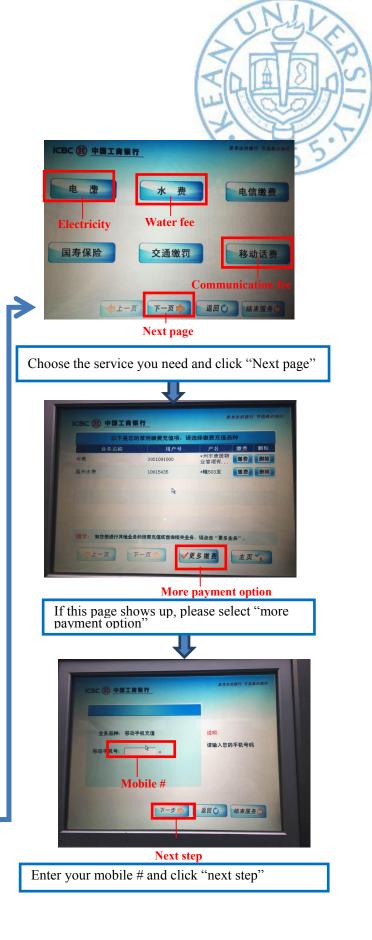

#### Set up auto payment (most recommended)

Go to the bank  $\rightarrow$  Give them your Address, electricity account number and water **account number** $\rightarrow$  Let them set up auto payment for utility bills.

The following Chinese sentence you can show them means "Hi, Can you please help me make the bank card pay electric bill, water bill and gas bill automatically every month? Thank you."

您好,能否帮我开通一下银行卡每月自动支付电费和水费的服务?非常感谢。