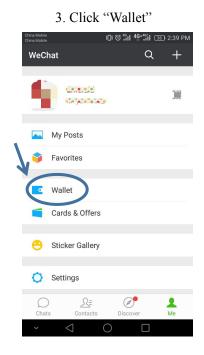

### • Pay by "Wechat" on phone

1. Download "Wechat" in App Store

2. Open "Wechat"  $\rightarrow$  Click "Me"

- 4. Click "Utilities" 5. Click "电"(electric) or "水"(water)  $\rightarrow$ III © 11 4G+46 II 35 2:40 PM 10 © 11 46+451 36 2:40 PM 生活缴费 Wallet WeChat Pay 4  $\odot$ [~] ● 煤 小 ≁电 Powered by Tencent e 宽带 🙆 固话 局 违章 4 ≆  $\bigcirc$ Mobile Top Up Transfer Wealth 📫 电视  $\bigcirc$ 6 ථ් QQ Coins Public Services Jtilitie • A Card Repay Red Packet Go Dutch 帮助中心 | 缴费记录 <1 $\bigcirc$
- 6. Input the account number & click "查询"(check) → 7. "立即缴费"(pay now)