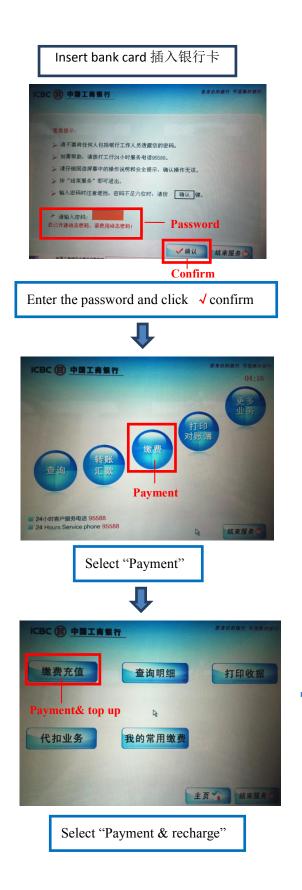

#### Set up auto payment (most recommended)

Go to the bank  $\rightarrow$  Give them your Address, electricity account number and water **account number** $\rightarrow$  Let them set up auto payment for utility bills.

The following Chinese sentence you can show them means "Hi, Can you please help me make the bank card pay electric bill, water bill and gas bill automatically every month? Thank you."

您好,能否帮我开通一下银行卡每月自动支付电费和水费的服务?非常感谢。