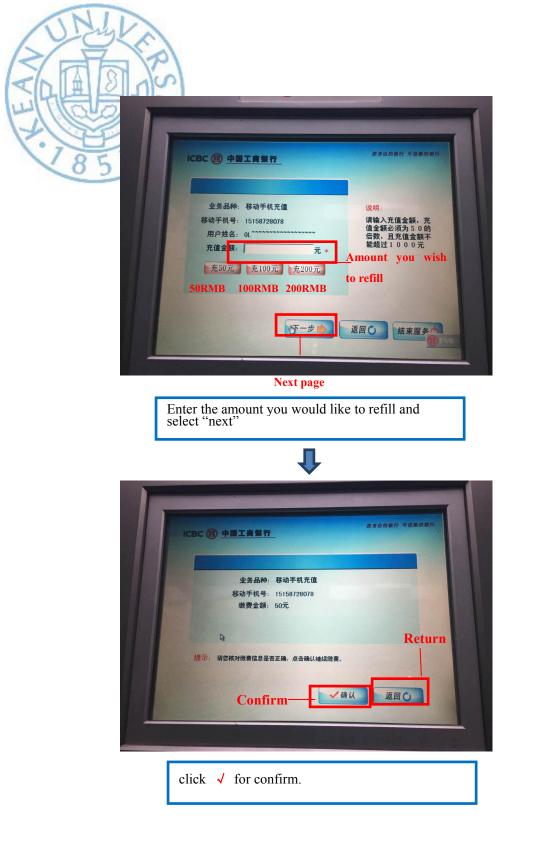

### • Pay by "Wechat" on phone

1. Download "Wechat" in App Store

2. Open "Wechat"  $\rightarrow$  Click "Me"

- 4. Click "Utilities" 5. Click "电"(electric) or "水"(water)  $\rightarrow$ III © 11 4G+46 II 35 2:40 PM 10 © 11 46+451 36 2:40 PM 生活缴费 Wallet WeChat Pay 4  $\odot$ [~] ● 煤 小 ≁电 Powered by Tencent e 宽带 🙆 固话 局 违章 4 ≆  $\bigcirc$ Mobile Top Up Transfer Wealth 📫 电视  $\bigcirc$ 6 ථ් QQ Coins Public Services Jtilitie • A Card Repay Red Packet Go Dutch 帮助中心 | 缴费记录 <1 $\bigcirc$
- 6. Input the account number & click "查询"(check) → 7. "立即缴费"(pay now)