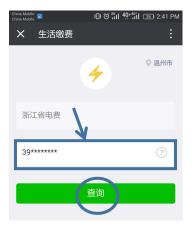

### • Pay by "Wechat" on phone

1. Download "Wechat" in App Store

2. Open "Wechat"  $\rightarrow$  Click "Me"

- 4. Click "Utilities" 5. Click "电"(electric) or "水"(water)  $\rightarrow$ III © 11 4G+46 II 35 2:40 PM 10 © 11 46+451 36 2:40 PM 生活缴费 Wallet WeChat Pay 4  $\odot$ [~] ● 煤 小 ≁电 Powered by Tencent e 宽带 🙆 固话 局 违章 4 ≆  $\bigcirc$ Mobile Top Up Transfer Wealth 📫 电视  $\bigcirc$ 6 ථ් QQ Coins Public Services Jtilitie • A Card Repay Red Packet Go Dutch 帮助中心 | 缴费记录 <1 $\bigcirc$
- 6. Input the account number & click "查询"(check) → 7. "立即缴费"(pay now)