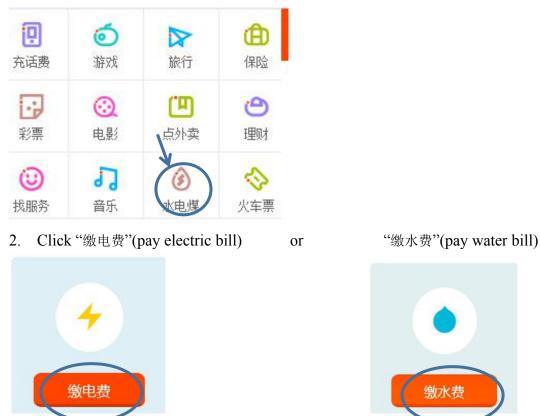

### • Pay by "Wechat" on phone

1. Download "Wechat" in App Store

2. Open "Wechat"  $\rightarrow$  Click "Me"

- 4. Click "Utilities" 5. Click "电"(electric) or "水"(water)  $\rightarrow$ III © 11 4G+46 II 35 2:40 PM 10 © 11 46+451 36 2:40 PM 生活缴费 Wallet WeChat Pay 4  $\odot$ [~] ● 煤 小 ≁电 Powered by Tencent e 宽带 🙆 固话 局 违章 4 ≆  $\bigcirc$ Mobile Top Up Transfer Wealth 📫 电视  $\bigcirc$ 6 ථ් QQ Coins Public Services Jtilitie • A Card Repay Red Packet Go Dutch 帮助中心 | 缴费记录 <1 $\bigcirc$
- 6. Input the account number & click "查询"(check) → 7. "立即缴费"(pay now)