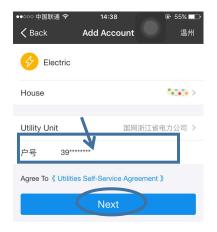

#### if you need to pay electric bill

5. Input the account number & click "Next"

3. Click "电费"(electric) or "水费"(water)

 $\rightarrow$ 

Click "温州市公用集团自来水公司"

to:09 ④ 97% → Add Account 温州
 Add Account 温州
 Water
 House
 Utility Unit 温州市公用集团自来水公司 >
 「号 13\*\*\*\*\*
Agree To 《 Utilities Self-Service Agreement 》
 Next

| Enter the to                   | p-up amount and Click "pay :<br>14:39  |                     | ust click "pay now"                    |
|--------------------------------|----------------------------------------|---------------------|----------------------------------------|
| Back L                         | Jtilities                              | Kerk Ut             | ilities                                |
|                                | 20222                                  | 2016年8月             |                                        |
| Itility Unit<br>ayment Account | 温州电力局<br>395•••••••                    | 2010-077            | 12:33                                  |
| amily Name                     | ************************************** | Utility Unit        | 温州市公用集团自来水公司                           |
| ddress Information             | 浙江省温州市****幢1403室                       | Payment Account     | 130 0200                               |
| uto-Pay                        | Nonactivated                           | Family Name         | * 园*********************************** |
| alance                         | 85 <del>4</del> 17                     | Address Information | 水山ののIの四TragUUZ室                        |
| au 🔥                           | 0+00                                   |                     |                                        |
|                                |                                        | Pay                 | / Now                                  |
| op-Up A nount                  | Please Enter Top-Up Am                 |                     |                                        |
|                                |                                        |                     |                                        |
| R                              | ay Now                                 |                     |                                        |
|                                |                                        |                     |                                        |
|                                |                                        |                     |                                        |
|                                |                                        |                     |                                        |
|                                |                                        |                     |                                        |
| Revice Cente                   | r •   🗭 Open Auto-Pay                  |                     |                                        |